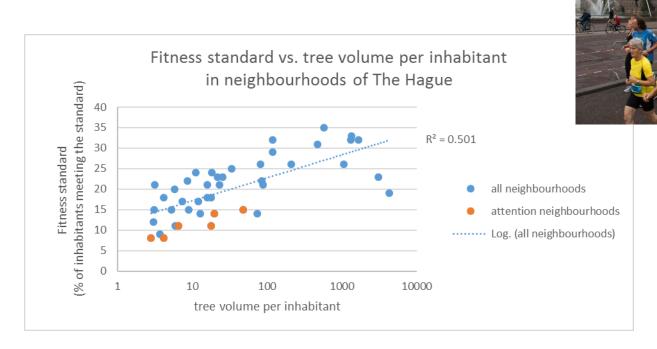

## Ecosystem services of The Hague

**EnRoute assessment** 

25 April 2018

Jacco Schuurkamp, Michiel van Eupen, Anouk Cormont









## Template city lab presentations

- Slide 1: Main policy question or challenge for the city which is considered in the context of EnRoute
- Slide 2: Key knowledge systems/indicators/data (at local scale) available for addressing this
  question
- Slide 3-5: Key results
- Slide 6: Policy relevance: How can mapping and assessment outcomes be used in policy making or implementation?
- Slide 7: Conclusions, key challenges and opportunities







# Key knowledge indicators and data