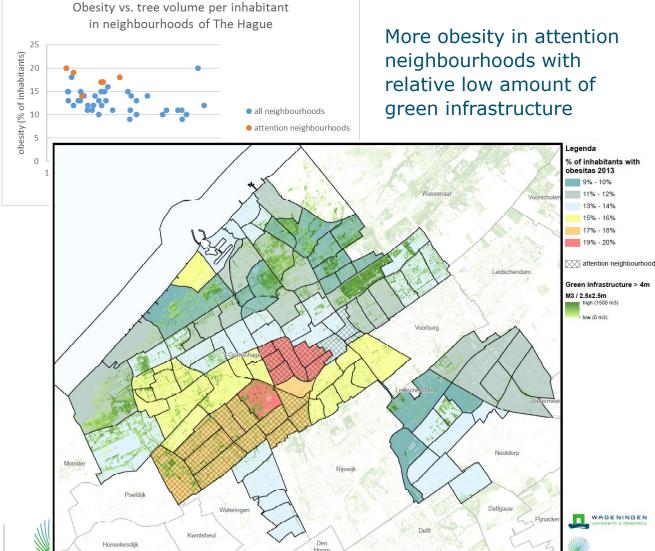

## Ecosystem services of The Hague

**EnRoute assessment** 

25 April 2018

Jacco Schuurkamp, Michiel van Eupen, Anouk Cormont









## Template city lab presentations

- Slide 1: Main policy question or challenge for the city which is considered in the context of EnRoute
- Slide 2: Key knowledge systems/indicators/data (at local scale) available for addressing this
  question
- Slide 3-5: Key results
- Slide 6: Policy relevance: How can mapping and assessment outcomes be used in policy making or implementation?
- Slide 7: Conclusions, key challenges and opportunities







# Key knowledge indicators and data