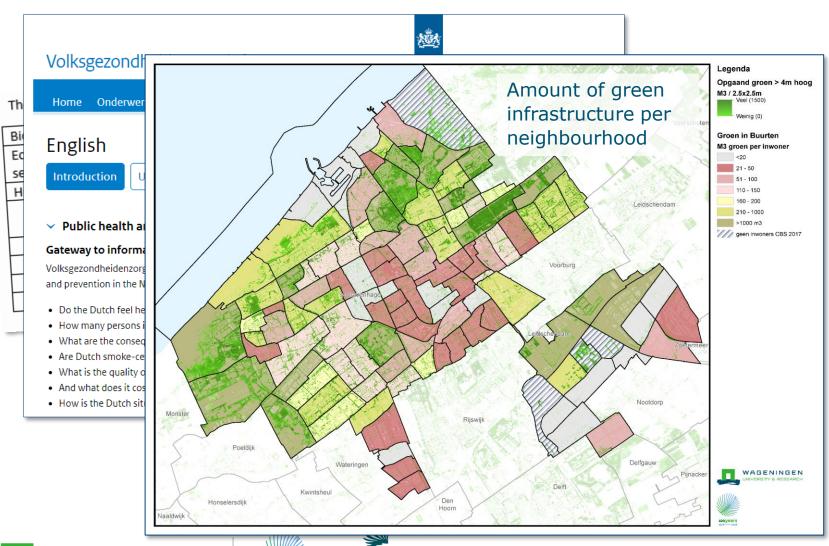

## Ecosystem services of The Hague

**EnRoute assessment** 

25 April 2018

Jacco Schuurkamp, Michiel van Eupen, Anouk Cormont









## Template city lab presentations

- Slide 1: Main policy question or challenge for the city which is considered in the context of EnRoute
- Slide 2: Key knowledge systems/indicators/data (at local scale) available for addressing this
  question
- Slide 3-5: Key results
- Slide 6: Policy relevance: How can mapping and assessment outcomes be used in policy making or implementation?
- Slide 7: Conclusions, key challenges and opportunities







# Key knowledge indicators and data