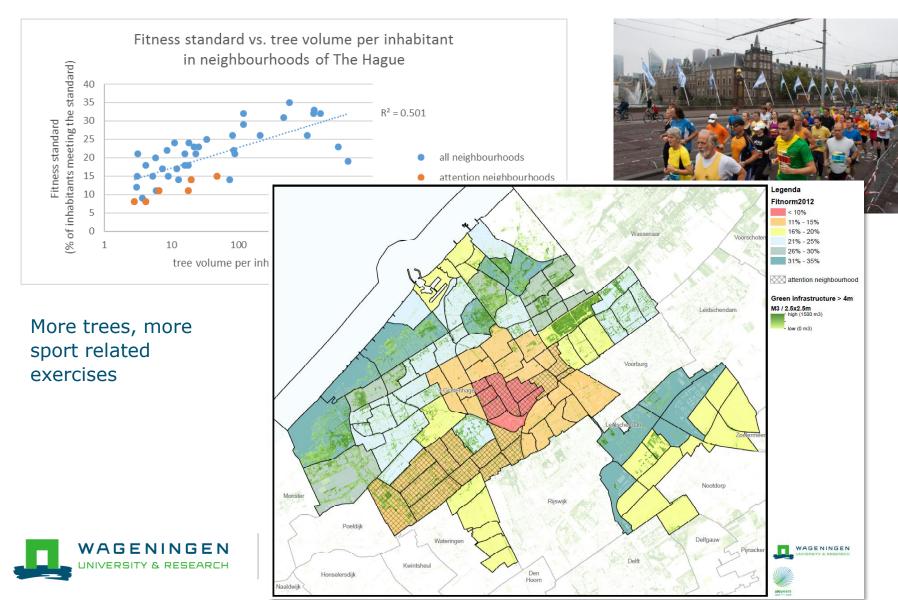

## Ecosystem services of The Hague

**EnRoute assessment** 

25 April 2018

Jacco Schuurkamp, Michiel van Eupen, Anouk Cormont









## Template city lab presentations

- Slide 1: Main policy question or challenge for the city which is considered in the context of EnRoute
- Slide 2: Key knowledge systems/indicators/data (at local scale) available for addressing this
  question
- Slide 3-5: Key results
- Slide 6: Policy relevance: How can mapping and assessment outcomes be used in policy making or implementation?
- Slide 7: Conclusions, key challenges and opportunities







# Key knowledge indicators and data