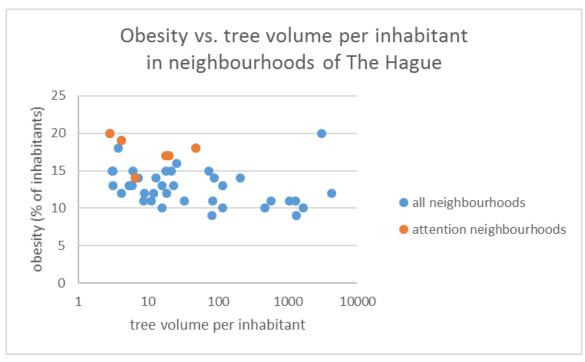

## Ecosystem services of The Hague

**EnRoute assessment** 

25 April 2018

Jacco Schuurkamp, Michiel van Eupen, Anouk Cormont









## Template city lab presentations

- Slide 1: Main policy question or challenge for the city which is considered in the context of EnRoute
- Slide 2: Key knowledge systems/indicators/data (at local scale) available for addressing this
  question
- Slide 3-5: Key results
- Slide 6: Policy relevance: How can mapping and assessment outcomes be used in policy making or implementation?
- Slide 7: Conclusions, key challenges and opportunities







# Key knowledge indicators and data